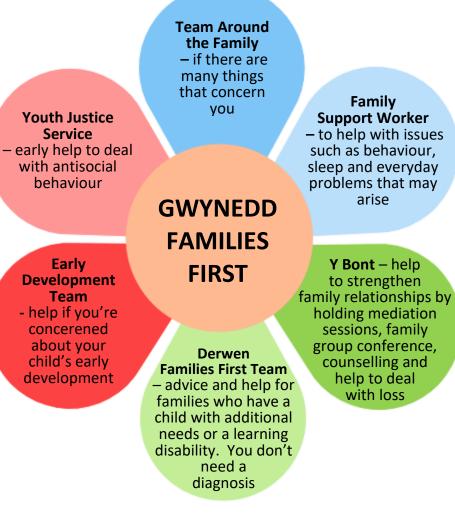

## **GWYNEDD FAMILIES FIRST**

Families sometimes need extra help in order to thrive, be happy, healthy

and succeed

We can help you identify what's going well for you as a family and what things you need the most help with.

## **HOW DOES IT WORK?**

You can ask someone to refer you or you can refer yourself for help

Someone will contact you to discuss what's worrying you and what's important to you

We will discuss possible ways to help you.

This help could come from a service within the Gwynedd Families First scheme

With your permission, we will direct you to the right support, and you may be offered help by a Team Around the Family Coordinator (TAF)

The Coordinator can bring everyone who supports you together and hold a family meeting

They can put together a **family plan** with you and everyone who helps

They will help you and everyone else to follow this plan and help you as a family to make changes and progress