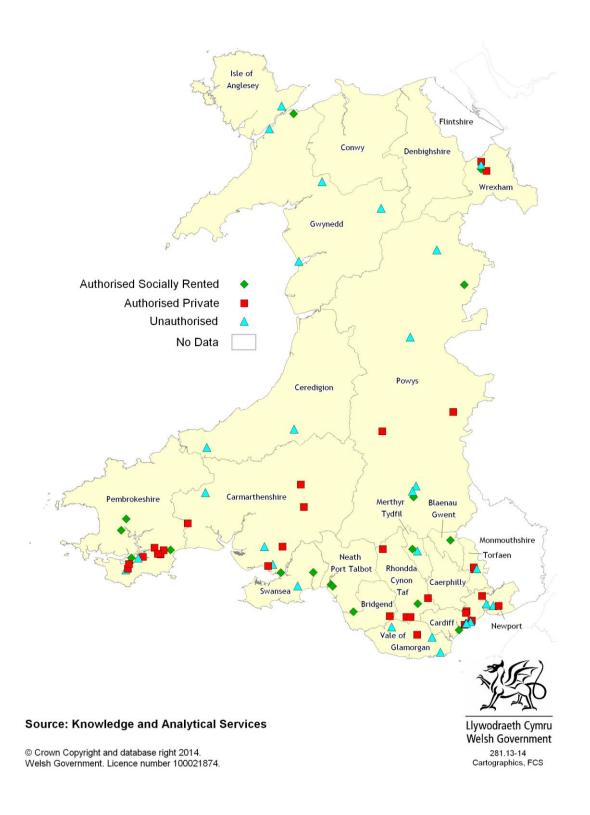

Map 1: Gypsy Sites in Wales on the 16th January 2014

Map 2: Number of caravans on unauthorised sites on the 16th January 2014

Table 1. Count of Gypsy and Traveller caravans on 16 January 2014

| permissio  Number of car al Authority (a)  0 | ,                                               |                                                                          | avans on sites                                                           |                                                                                                                                                                                                                                                                                                                                                              | avans on sites                                                                                                                                                                                                                                                                                                                                                                                                                                                                                                                                                                                                                                                                                                                                                                                                                                                                                                                                                                                                                                                                                                                                                                                                                                                                                                                                                                                                                                                                                                                         |                                                                                                                                                                                                                                                                                                                                                                                                                                                                                                                                                  |
|----------------------------------------------|-------------------------------------------------|--------------------------------------------------------------------------|--------------------------------------------------------------------------|--------------------------------------------------------------------------------------------------------------------------------------------------------------------------------------------------------------------------------------------------------------------------------------------------------------------------------------------------------------|----------------------------------------------------------------------------------------------------------------------------------------------------------------------------------------------------------------------------------------------------------------------------------------------------------------------------------------------------------------------------------------------------------------------------------------------------------------------------------------------------------------------------------------------------------------------------------------------------------------------------------------------------------------------------------------------------------------------------------------------------------------------------------------------------------------------------------------------------------------------------------------------------------------------------------------------------------------------------------------------------------------------------------------------------------------------------------------------------------------------------------------------------------------------------------------------------------------------------------------------------------------------------------------------------------------------------------------------------------------------------------------------------------------------------------------------------------------------------------------------------------------------------------------|--------------------------------------------------------------------------------------------------------------------------------------------------------------------------------------------------------------------------------------------------------------------------------------------------------------------------------------------------------------------------------------------------------------------------------------------------------------------------------------------------------------------------------------------------|
|                                              | Private                                         |                                                                          | Number of caravans on sites on Gypsies own land                          |                                                                                                                                                                                                                                                                                                                                                              | Number of caravans on sites<br>on land not ow ned by<br>Gypsies                                                                                                                                                                                                                                                                                                                                                                                                                                                                                                                                                                                                                                                                                                                                                                                                                                                                                                                                                                                                                                                                                                                                                                                                                                                                                                                                                                                                                                                                        |                                                                                                                                                                                                                                                                                                                                                                                                                                                                                                                                                  |
| 0                                            |                                                 | Tolerated                                                                | Not tolerated                                                            | Tolerated                                                                                                                                                                                                                                                                                                                                                    | Not tolerated                                                                                                                                                                                                                                                                                                                                                                                                                                                                                                                                                                                                                                                                                                                                                                                                                                                                                                                                                                                                                                                                                                                                                                                                                                                                                                                                                                                                                                                                                                                          | All caravans                                                                                                                                                                                                                                                                                                                                                                                                                                                                                                                                     |
| 7<br>0<br>0                                  | 0<br>3<br>0<br>0                                | 0<br>0<br>0<br>0                                                         | 0<br>0<br>0<br>0                                                         | 12<br>0<br>0<br>0                                                                                                                                                                                                                                                                                                                                            | 0<br>0<br>0<br>0                                                                                                                                                                                                                                                                                                                                                                                                                                                                                                                                                                                                                                                                                                                                                                                                                                                                                                                                                                                                                                                                                                                                                                                                                                                                                                                                                                                                                                                                                                                       | 12<br>10<br>0<br>0                                                                                                                                                                                                                                                                                                                                                                                                                                                                                                                               |
| 18<br>25<br>0<br>126<br>17                   | 4<br>4<br>0<br>14<br>63                         | 0<br>0<br>0<br>0<br>8                                                    | 2<br>0<br>2<br>1<br>9                                                    | 0<br>7<br>2<br>1<br>0                                                                                                                                                                                                                                                                                                                                        | 0<br>0<br>0<br>0                                                                                                                                                                                                                                                                                                                                                                                                                                                                                                                                                                                                                                                                                                                                                                                                                                                                                                                                                                                                                                                                                                                                                                                                                                                                                                                                                                                                                                                                                                                       | 24<br>36<br>4<br>142<br>97                                                                                                                                                                                                                                                                                                                                                                                                                                                                                                                       |
| 14<br>88<br>0<br>0<br>153                    | 0<br>0<br>4<br>0<br>5                           | 0<br>0<br>0<br>0                                                         | 0<br>0<br>0<br>0<br>29                                                   | 16<br>0<br>0<br>2<br>0                                                                                                                                                                                                                                                                                                                                       | 0<br>0<br>0<br>18<br>0                                                                                                                                                                                                                                                                                                                                                                                                                                                                                                                                                                                                                                                                                                                                                                                                                                                                                                                                                                                                                                                                                                                                                                                                                                                                                                                                                                                                                                                                                                                 | 30<br>88<br>4<br>20<br>187                                                                                                                                                                                                                                                                                                                                                                                                                                                                                                                       |
| 7<br>42<br>0<br>25                           | 23<br>0<br>0<br>0                               | 0<br>0<br>0<br>0                                                         | 0<br>0<br>0<br>0                                                         | 0<br>7<br>0<br>0                                                                                                                                                                                                                                                                                                                                             | 0<br>0<br>0<br>0                                                                                                                                                                                                                                                                                                                                                                                                                                                                                                                                                                                                                                                                                                                                                                                                                                                                                                                                                                                                                                                                                                                                                                                                                                                                                                                                                                                                                                                                                                                       | 30<br>49<br>0<br>25                                                                                                                                                                                                                                                                                                                                                                                                                                                                                                                              |
| 37<br><br>0                                  | 16<br><br>31                                    | 6<br><br>0                                                               | 0<br><br>11                                                              | 0<br><br>22                                                                                                                                                                                                                                                                                                                                                  | 0<br><br>0                                                                                                                                                                                                                                                                                                                                                                                                                                                                                                                                                                                                                                                                                                                                                                                                                                                                                                                                                                                                                                                                                                                                                                                                                                                                                                                                                                                                                                                                                                                             | 59<br><br>64<br>881                                                                                                                                                                                                                                                                                                                                                                                                                                                                                                                              |
|                                              | 88<br>0<br>0<br>153<br>7<br>42<br>0<br>25<br>37 | 88 0<br>0 4<br>0 0<br>153 5<br>7 23<br>42 0<br>0 0<br>25 0<br>37 16<br>0 | 88 0 0 0 0 0 0 0 0 153 5 0 0 0 153 5 0 0 0 0 0 0 0 0 0 0 0 0 0 0 0 0 0 0 | 88       0       0       0         0       4       0       0         0       0       0       0         153       5       0       29         7       23       0       0         42       0       0       0         0       0       0       0         25       0       0       0         37       16       6       0               0       31       0       11 | 88       0       0       0       0       0         0       4       0       0       0       0         0       0       0       0       2       0       0       2         153       5       0       29       0       0       0       0       0       0       0       0       0       0       0       0       0       0       0       0       0       0       0       0       0       0       0       0       0       0       0       0       0       0       0       0       0       0       0       0       0       0       0       0       0       0       0       0       0       0       0       0       0       0       0       0       0       0       0       0       0       0       0       0       0       0       0       0       0       0       0       0       0       0       0       0       0       0       0       0       0       0       0       0       0       0       0       0       0       0       0       0       0       0       0 <td< td=""><td>88       0       0       0       0       0       0         0       4       0       0       0       0       0         0       0       0       0       2       18         153       5       0       29       0       0         7       23       0       0       0       0         42       0       0       0       7       0         0       0       0       0       0       0         25       0       0       0       0       0         37       16       6       0       0       0                 0       31       0       11       22       0</td></td<> | 88       0       0       0       0       0       0         0       4       0       0       0       0       0         0       0       0       0       2       18         153       5       0       29       0       0         7       23       0       0       0       0         42       0       0       0       7       0         0       0       0       0       0       0         25       0       0       0       0       0         37       16       6       0       0       0                 0       31       0       11       22       0 |