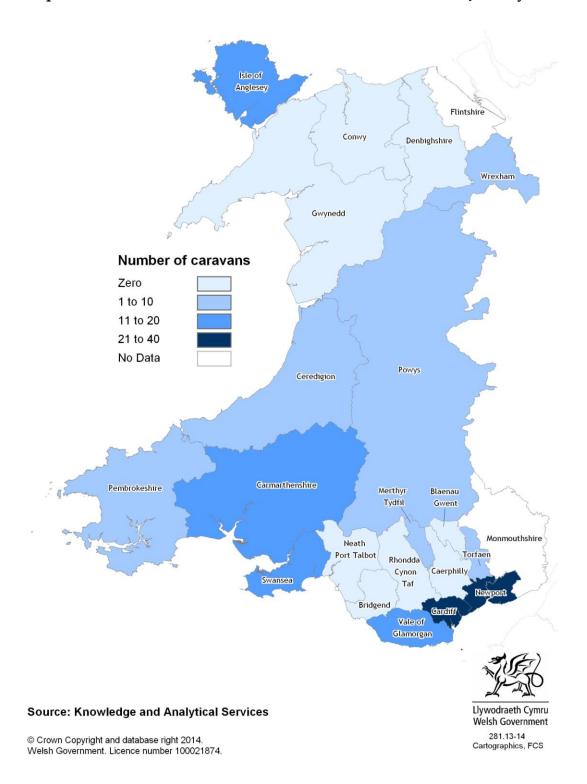

Map 1: Gypsy Sites in Wales on the 16th January 2014

Map 2: Number of caravans on unauthorised sites on the 16th January 2014

Table 1. Count of Gypsy and Traveller caravans on 16 January 2014

| permissio  Number of car al Authority (a)  0 | ,                                               |                                                                          | avans on sites                                                           |                                                                                                                                                                                                                                                                                                                                                              | avans on sites                                                                                                                                                                                                                                                                                                                                                                                                                                                                                                                                                                                                                                                                                                                                                                                                                                                                                                                                                                                                                                                                                                                                                                                                                                                                                                                                                                                                                                                                                                                         |                                                                                                                                                                                                                                                                                                                                                                                                                                                                                                                                                  |
|----------------------------------------------|-------------------------------------------------|--------------------------------------------------------------------------|--------------------------------------------------------------------------|--------------------------------------------------------------------------------------------------------------------------------------------------------------------------------------------------------------------------------------------------------------------------------------------------------------------------------------------------------------|----------------------------------------------------------------------------------------------------------------------------------------------------------------------------------------------------------------------------------------------------------------------------------------------------------------------------------------------------------------------------------------------------------------------------------------------------------------------------------------------------------------------------------------------------------------------------------------------------------------------------------------------------------------------------------------------------------------------------------------------------------------------------------------------------------------------------------------------------------------------------------------------------------------------------------------------------------------------------------------------------------------------------------------------------------------------------------------------------------------------------------------------------------------------------------------------------------------------------------------------------------------------------------------------------------------------------------------------------------------------------------------------------------------------------------------------------------------------------------------------------------------------------------------|--------------------------------------------------------------------------------------------------------------------------------------------------------------------------------------------------------------------------------------------------------------------------------------------------------------------------------------------------------------------------------------------------------------------------------------------------------------------------------------------------------------------------------------------------|
|                                              | Private                                         |                                                                          | Number of caravans on sites on Gypsies own land                          |                                                                                                                                                                                                                                                                                                                                                              | Number of caravans on sites<br>on land not ow ned by<br>Gypsies                                                                                                                                                                                                                                                                                                                                                                                                                                                                                                                                                                                                                                                                                                                                                                                                                                                                                                                                                                                                                                                                                                                                                                                                                                                                                                                                                                                                                                                                        |                                                                                                                                                                                                                                                                                                                                                                                                                                                                                                                                                  |
| 0                                            |                                                 | Tolerated                                                                | Not tolerated                                                            | Tolerated                                                                                                                                                                                                                                                                                                                                                    | Not tolerated                                                                                                                                                                                                                                                                                                                                                                                                                                                                                                                                                                                                                                                                                                                                                                                                                                                                                                                                                                                                                                                                                                                                                                                                                                                                                                                                                                                                                                                                                                                          | All caravans                                                                                                                                                                                                                                                                                                                                                                                                                                                                                                                                     |
| 7<br>0<br>0                                  | 0<br>3<br>0<br>0                                | 0<br>0<br>0<br>0                                                         | 0<br>0<br>0<br>0                                                         | 12<br>0<br>0<br>0                                                                                                                                                                                                                                                                                                                                            | 0<br>0<br>0<br>0                                                                                                                                                                                                                                                                                                                                                                                                                                                                                                                                                                                                                                                                                                                                                                                                                                                                                                                                                                                                                                                                                                                                                                                                                                                                                                                                                                                                                                                                                                                       | 12<br>10<br>0<br>0                                                                                                                                                                                                                                                                                                                                                                                                                                                                                                                               |
| 18<br>25<br>0<br>126<br>17                   | 4<br>4<br>0<br>14<br>63                         | 0<br>0<br>0<br>0<br>8                                                    | 2<br>0<br>2<br>1<br>9                                                    | 0<br>7<br>2<br>1<br>0                                                                                                                                                                                                                                                                                                                                        | 0<br>0<br>0<br>0                                                                                                                                                                                                                                                                                                                                                                                                                                                                                                                                                                                                                                                                                                                                                                                                                                                                                                                                                                                                                                                                                                                                                                                                                                                                                                                                                                                                                                                                                                                       | 24<br>36<br>4<br>142<br>97                                                                                                                                                                                                                                                                                                                                                                                                                                                                                                                       |
| 14<br>88<br>0<br>0<br>153                    | 0<br>0<br>4<br>0<br>5                           | 0<br>0<br>0<br>0                                                         | 0<br>0<br>0<br>0<br>29                                                   | 16<br>0<br>0<br>2<br>0                                                                                                                                                                                                                                                                                                                                       | 0<br>0<br>0<br>18<br>0                                                                                                                                                                                                                                                                                                                                                                                                                                                                                                                                                                                                                                                                                                                                                                                                                                                                                                                                                                                                                                                                                                                                                                                                                                                                                                                                                                                                                                                                                                                 | 30<br>88<br>4<br>20<br>187                                                                                                                                                                                                                                                                                                                                                                                                                                                                                                                       |
| 7<br>42<br>0<br>25                           | 23<br>0<br>0<br>0                               | 0<br>0<br>0<br>0                                                         | 0<br>0<br>0<br>0                                                         | 0<br>7<br>0<br>0                                                                                                                                                                                                                                                                                                                                             | 0<br>0<br>0<br>0                                                                                                                                                                                                                                                                                                                                                                                                                                                                                                                                                                                                                                                                                                                                                                                                                                                                                                                                                                                                                                                                                                                                                                                                                                                                                                                                                                                                                                                                                                                       | 30<br>49<br>0<br>25                                                                                                                                                                                                                                                                                                                                                                                                                                                                                                                              |
| 37<br><br>0                                  | 16<br><br>31                                    | 6<br><br>0                                                               | 0<br><br>11                                                              | 0<br><br>22                                                                                                                                                                                                                                                                                                                                                  | 0<br><br>0                                                                                                                                                                                                                                                                                                                                                                                                                                                                                                                                                                                                                                                                                                                                                                                                                                                                                                                                                                                                                                                                                                                                                                                                                                                                                                                                                                                                                                                                                                                             | 59<br><br>64<br>881                                                                                                                                                                                                                                                                                                                                                                                                                                                                                                                              |
|                                              | 88<br>0<br>0<br>153<br>7<br>42<br>0<br>25<br>37 | 88 0<br>0 4<br>0 0<br>153 5<br>7 23<br>42 0<br>0 0<br>25 0<br>37 16<br>0 | 88 0 0 0 0 0 0 0 0 153 5 0 0 0 153 5 0 0 0 0 0 0 0 0 0 0 0 0 0 0 0 0 0 0 | 88       0       0       0         0       4       0       0         0       0       0       0         153       5       0       29         7       23       0       0         42       0       0       0         0       0       0       0         25       0       0       0         37       16       6       0               0       31       0       11 | 88       0       0       0       0       0         0       4       0       0       0       0         0       0       0       0       2       0       0       2         153       5       0       29       0       0       0       0       0       0       0       0       0       0       0       0       0       0       0       0       0       0       0       0       0       0       0       0       0       0       0       0       0       0       0       0       0       0       0       0       0       0       0       0       0       0       0       0       0       0       0       0       0       0       0       0       0       0       0       0       0       0       0       0       0       0       0       0       0       0       0       0       0       0       0       0       0       0       0       0       0       0       0       0       0       0       0       0       0       0       0       0       0       0       0 <td< td=""><td>88       0       0       0       0       0       0         0       4       0       0       0       0       0         0       0       0       0       2       18         153       5       0       29       0       0         7       23       0       0       0       0         42       0       0       0       7       0         0       0       0       0       0       0         25       0       0       0       0       0         37       16       6       0       0       0                 0       31       0       11       22       0</td></td<> | 88       0       0       0       0       0       0         0       4       0       0       0       0       0         0       0       0       0       2       18         153       5       0       29       0       0         7       23       0       0       0       0         42       0       0       0       7       0         0       0       0       0       0       0         25       0       0       0       0       0         37       16       6       0       0       0                 0       31       0       11       22       0 |