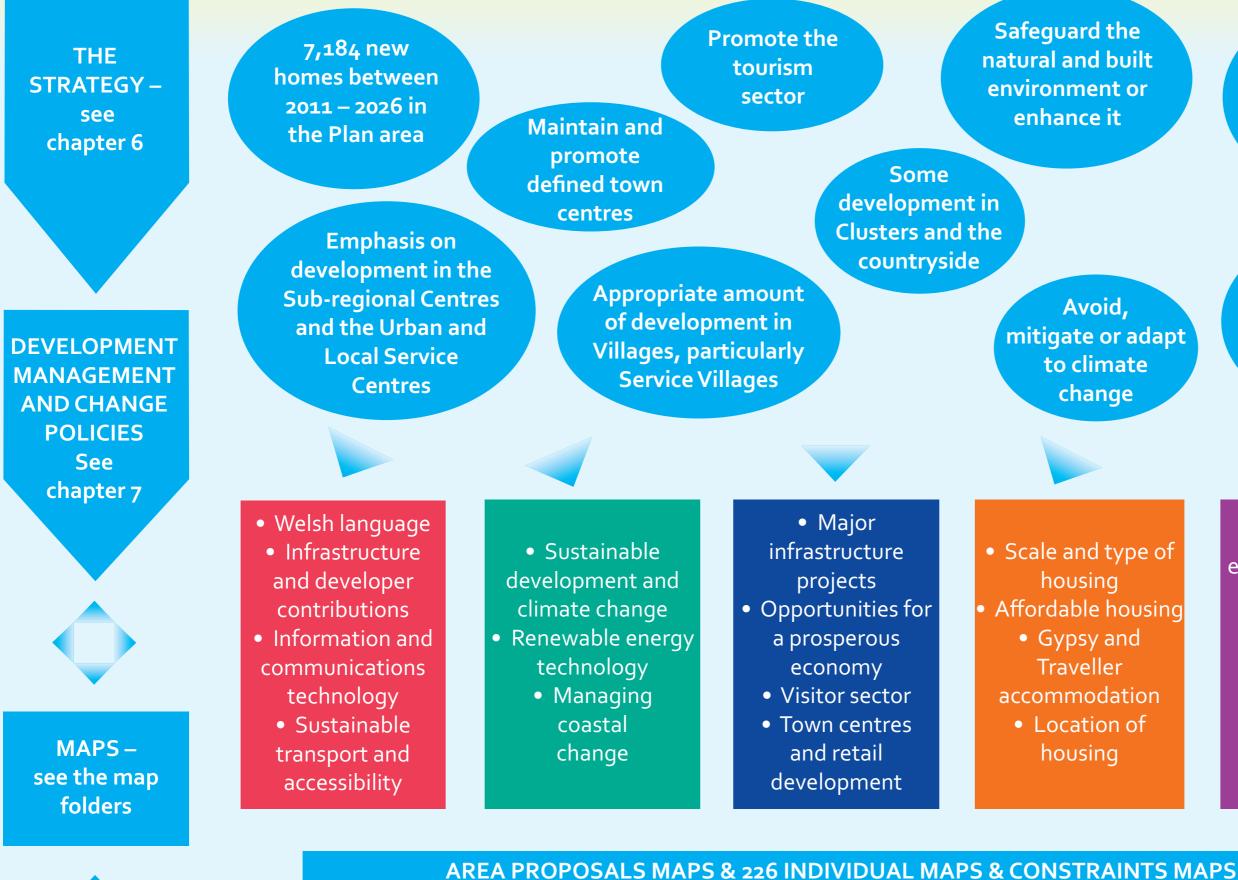

## **OVERVIEW OF THE ANGLESEY AND GWYNEDD JOINT LOCAL DEVELOPMENT PLAN**

**ANNUAL MONITORING AND REVIEW EVERY 4 YEARS – see chapter 8** 

800 ha industrial or business sites in the Plan area + 144.1 ha reserve in Anglesey

A framework that contributes to sustaining and strengthening the Welsh language

• Conserve and enhance the natural environment • Preserve and enhance heritage assets • Waste management • Minerals